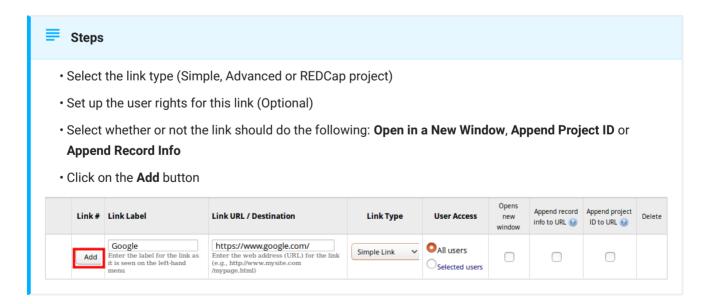

 Go to the Project Setup screen and locate the box labeled Set up project bookmarks (optional)

Click on Add or Edit Bookmarks

Add a Label & Link URL/Destination (for instance, <a href="https://www.google.com">https://www.google.com</a>).