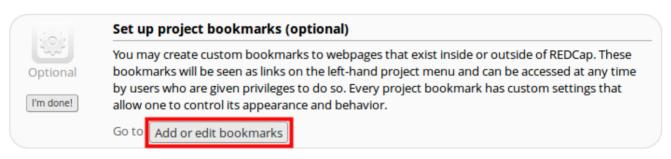

 Go to the Project Setup screen and locate the box labeled Set up project bookmarks (optional)

Click on Add or Edit Bookmarks

Add a Label & Link URL/Destination (for instance, <a href="https://www.google.com">https://www.google.com</a>).