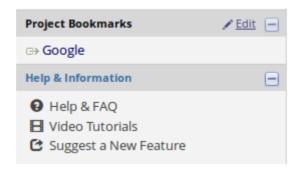

## Create Bookmark

The bookmark module will allow you to set up project bookmarks, or custom links, that point to web-pages that exist either inside REDCap (i.e., other REDCap projects) or outside REDCap (i.e., web-pages on a different server on the web). Any user with **project design & setup** rights can add bookmarks to that particular project.

 Go to the Project Setup screen and locate the box labeled Set up project bookmarks (optional)



Click on Add or Edit Bookmarks



Add a Label & Link URL/Destination (for instance, <a href="https://www.google.com">https://www.google.com</a>).



Your link should now appear on the left hand side in the application window