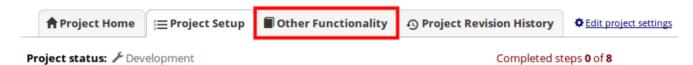

## Transfer by Schema

**User Rights** 

Creating a New Project might require approval by the system administrator.

Go to the Development/Pilot server and go to the project you want to transfer. Click Other
Functionality tab