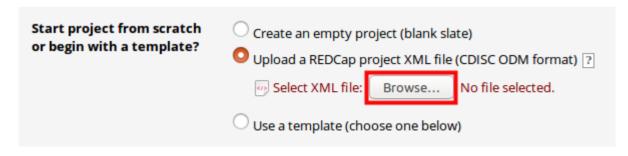

Click Download metadata only (XML) and save to your computer

• On the **Production/Trial** server click **New Project** and complete the blank fields. Select **Upload a REDCap XML file**, navigate to the file you have saved and upload the project.