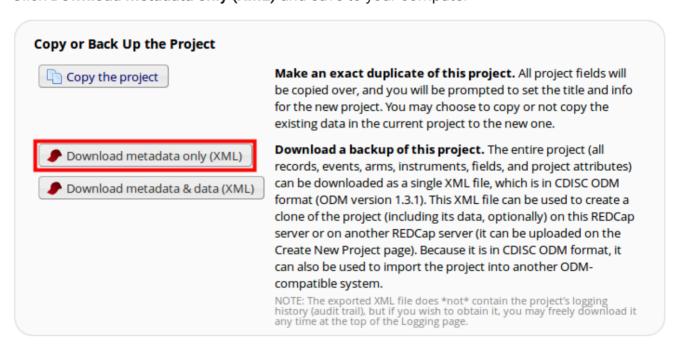

Click Download metadata only (XML) and save to your computer

• On the **Production/Trial** server click **New Project** and complete the blank fields. Select **Upload a REDCap XML file**, navigate to the file you have saved and upload the project.