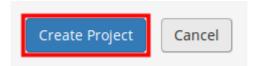

## Transfer by Schema



**User Rights** 

Creating a New Project might require approval by the system administrator.

Go to the Development/Pilot server and go to the project you want to transfer. Click Other
Functionality tab



Click Download metadata only (XML) and save to your computer



• On the **Production/Trial** server click **New Project** and complete the blank fields. Select **Upload a REDCap XML file**, navigate to the file you have saved and upload the project.



## Click Create Project



## A

## **Project Transfer**

Not everything will transfer. You may have to recreate them manually in the new project.

- Only instruments that contain fields will move over;
- Reports do not transfer;
- · Bookmarks will need to be checked;
- Survey settings do not transfer;